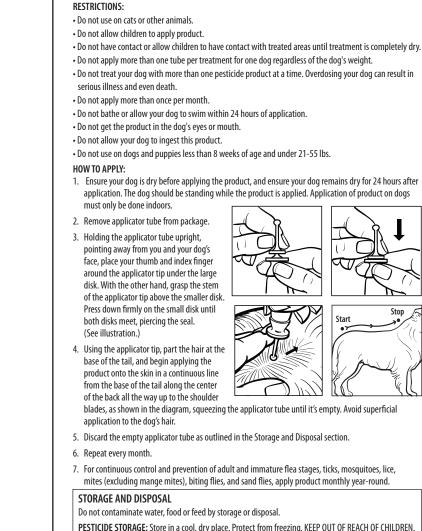

8-7/8" / 225.425 mm

**DIRECTIONS FOR USE** 

- blades, as shown in the diagram, squeezing the applicator tube until it's empty. Avoid superficial
- 5. Discard the empty applicator tube as outlined in the Storage and Disposal section.