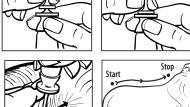

8-7/8" / 225.425 mm

**DIRECTIONS FOR USE** 

- blades, as shown in the diagram, squeezing the applicator tube until it's empty. Avoid superficial
- 5. Discard the empty applicator tube as outlined in the Storage and Disposal section.